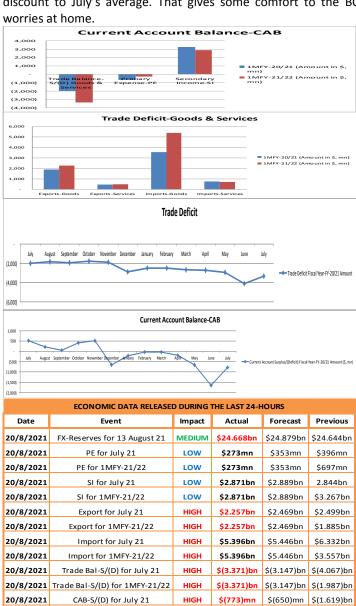

Current Account roundup: The CAD normalized to \$773mn (2.8% of GDP) in July as compared to \$1.6bn in the previous month. The deficit is falling in the manageable range of 2%-3% of GDP. Not a bad start to the year. Nonetheless, the un-certainties around the BOP may continue. The key is to watch international commodity prices. The good news is that crude oil is currently at 12%-13% discount to July's average. That gives some comfort to the BOP worries at home.